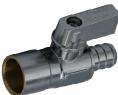

## PEX / PE-RT Valves – Lead Free CATEGORY 701

PEX X Comp - CP - Angle Stop PEX Straight Stop & Drain - FP

PEX X Female SWT Copper -CP-Straight Stop

PEX X Female SWT Copper -CP - Straight Stop

F-1960 Straight Stop - FP Brass

## FEATURES & BENEFITS

- Available in 1/2" to 1" size range, all lead free
- Straight and angle configurations
- Multiple handle designs
- Dual stop and drain options
- Intended for use in water supply and distribution systems