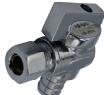

## PEX / PE-RT Valves – Lead Free CATEGORY 701

PEX X Comp - CP - Angle Stop PEX Straight Stop & Drain - FP

PEX X Female SWT Copper -CP-Straight Stop

PEX X Female SWT Copper -CP - Straight Stop

F-1960 Straight Stop - FP Brass

**PEX Chrome Plated** 

**Straight Stop – Lead Free** 