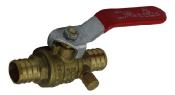

## PEX / PE-RT Valves – Lead Free CATEGORY 701

PEX X Comp - CP - Angle Stop PEX Straight Stop & Drain - FP

PEX X Female SWT Copper -CP-Straight Stop

PEX X Female SWT Copper -CP - Straight Stop

F-1960 Straight Stop - FP Brass

## FEATURES & BENEFITS

- Available in 1/2" to 1" size range, all lead free
- Straight and angle configurations
- Multiple handle designs
- Dual stop and drain options
- Intended for use in water supply and distribution systems