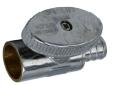

## PEX / PE-RT Valves – Lead Free CATEGORY 701

PEX X Comp - CP - Angle Stop PEX Straight Stop & Drain - FP

PEX X Female SWT Copper -CP-Straight Stop

PEX X Female SWT Copper -CP - Straight Stop

F-1960 Straight Stop - FP Brass

**PEX Chrome Plated** 

**Straight Stop – Lead Free** 